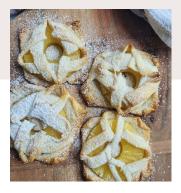

## Vegan Pineapple Puff Pastry Squares

## Ingredients

- · 4 pineapple slices in juice.
- · 1 sheet of puff pastry, thawed
- · Icing sugar to coat

## Method

- · Pat dry pineapple slices with paper towel
- Place your pineapple slices on the puff pastry and cut a square around your slices, allowing a few extra centimetres space.
- Make another cut around the edges of each square about 1-2 centimetres deep, making sure not to cut all the way through at 12 o'clock, 3 o'clock, 6 o'clock and 9 o'clock.
- · Fold these cuts in to the middle of the pineapple.
- · Place in the oven at 180c for 10-15 minutes or until golden
- · Sieve icing sugar over the top and serve warm